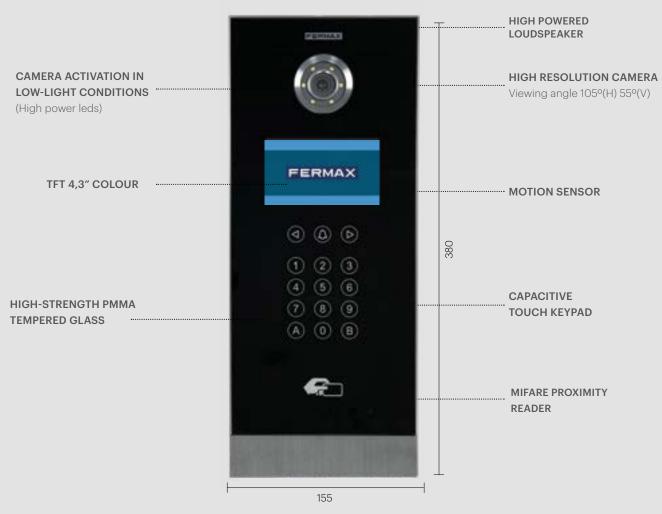

## **MILO** MEET IP PANEL

- Dimensions: in mm
  - Built-in electronic directory.
  - Communication status: calling, busy, etc.
  - Possibility to configure up to 4 auxiliary IP cameras.
  - RTSP video streaming.
  - Backlit keypad.
  - Facial recognition.\*
  - Possibility to integrate a third party proximity reader.

- Possibility to upload a custom image (e.g. image of a property development, company logo...) as part of the carousel of images displayed on the screen.
- Access by PIN code.
- Guest codes.
- Input for automatic door opening in case of fire.
- Forced door alarm and tampering alarm.

<sup>\*</sup> For the configuration of proximity cards and facial recognition, it is required the residential management SW and the key ref.9540.