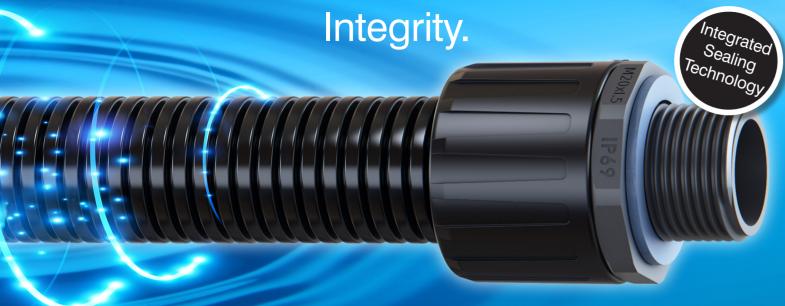

One Piece - Integrated Sealing Technology
IP68, IP69
Simple push and twist connection

## The World's Best Conduit Fitting!

Featuring Integrated Sealing Technology, Flexicon Ultra<sup>™</sup> provides a true one piece solution when it comes to cable protection for technically demanding environments.

With all round teeth to secure the conduit, Flexicon Ultra<sup>™</sup> offers superior dynamic performance providing **Integrity, Strength & Assurance** in one package.

Find out more at www.flexicon.uk.com/ultra