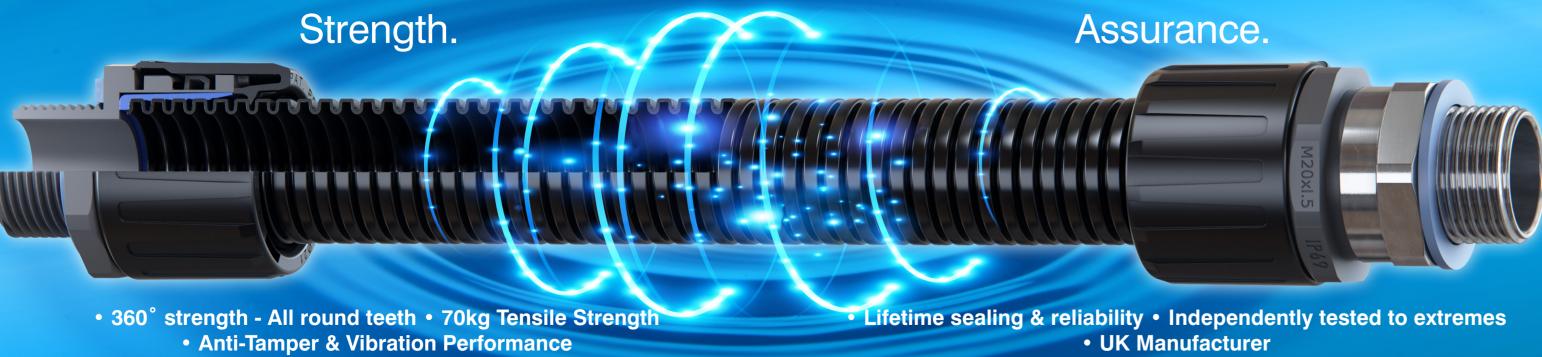

With all round teeth to secure the conduit, Flexicon Ultra<sup>™</sup> offers superior dynamic performance providing **Integrity, Strength & Assurance** in one package.

Find out more at www.flexicon.uk.com/ultra