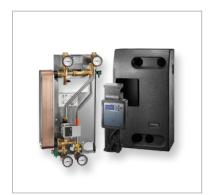

## OVENTROP MODULAR HWS GENERATION FITS THE BILL

Romech chose to install Oventrop "Regumaq" Cascade hot water generation equipment at the Holiday Inn Express at Edinburgh Airport, as being wall hung it minimized the space requirement whilst removing the storage of large amounts of potable water and reducing the inherent legionella risks.

The installation consisted of 4 Oventrop wall hung "Regumaq" units, fresh water cascade control set "Regumaq K" and 2 electrically heated buffer tanks "Hydrocor" providing the heating water energy store and "Aquastrom VT" thermal balancing valves on the HWS circulation.