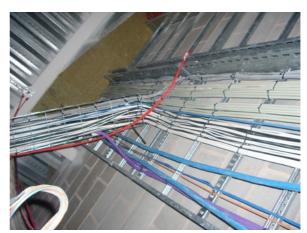

CABLES TO BS8436

Flexishield Project: Isle of Capri Casino – RICOH Stadium Coventry FC

**Contractor: Laing O'Rouke** 

Cable Installation Date: January 2007 Page 1 of 2

developed for use in thin partitions and building voids

FLEXISHIELD 3C + EARTH

Ratcher Court, Ratcher Way, Crown Farm Industrial Park, Mansfield, Notts. NG19 OFS TeI  $\pm$  44 (0) 1623 645007 Fax  $\pm$  44 (0) 1623 645 037

CABLES TO BS8436

Flexishield Project: Isle of Capri Casino – RICOH Stadium Coventry FC

**Contractor: Laing O'Rouke** 

**Cable Installation Date: January 2007** 

developed for use in thin partitions and building voids

FLEXISHIELD 3C + EARTH

The Pre-Wired Conduit Company Ltd.

Ratcher Court, Ratcher Way, Crown Farm Industrial Park, Mansfield, Notts. NG19 OFS