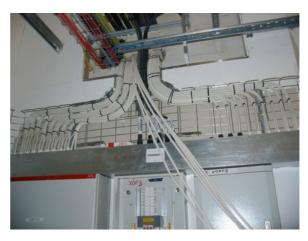

FLEXISHIELD 3C + EARTH

Ratcher Court, Ratcher Way, Crown Farm Industrial Park, Mansfield, Notts. NG19 OFS TeI  $\pm$  44 (0) 1623 645007 Fax  $\pm$  44 (0) 1623 645 037

CABLES TO BS8436

Flexishield Project: Isle of Capri Casino – RICOH Stadium Coventry FC

**Contractor: Laing O'Rouke** 

**Cable Installation Date: January 2007** 

developed for use in thin partitions and building voids

FLEXISHIELD 3C + EARTH

The Pre-Wired Conduit Company Ltd.

Ratcher Court, Ratcher Way, Crown Farm Industrial Park, Mansfield, Notts. NG19 OFS