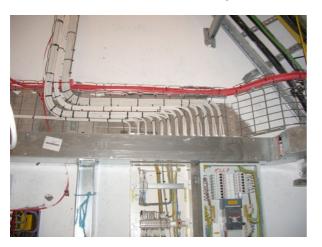

CABLES TO BS8436

Flexishield Project: Isle of Capri Casino – RICOH Stadium Coventry FC

**Contractor: Laing O'Rouke** 

Cable Installation Date: January 2007 Page 1 of 2

developed for use in thin partitions and building voids

FLEXISHIELD 3C + EARTH

Ratcher Court, Ratcher Way, Crown Farm Industrial Park, Mansfield, Notts. NG19 OFS TeI  $\pm$  44 (0) 1623 645007 Fax  $\pm$  44 (0) 1623 645 037

CABLES TO BS8436

Flexishield Project: Isle of Capri Casino – RICOH Stadium Coventry FC

**Contractor: Laing O'Rouke** 

**Cable Installation Date: January 2007** 

developed for use in thin partitions and building voids

FLEXISHIELD 3C + EARTH

The Pre-Wired Conduit Company Ltd.

Ratcher Court, Ratcher Way, Crown Farm Industrial Park, Mansfield, Notts. NG19 OFS