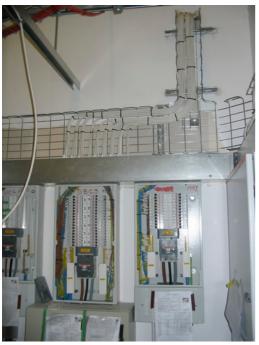

FLEXISHIELD 3C + EARTH

Ratcher Court, Ratcher Way, Crown Farm Industrial Park, Mansfield, Notts. NG19 OFS TeI  $\pm$  44 (0) 1623 645007 Fax  $\pm$  44 (0) 1623 645 037

CABLES TO BS8436

Flexishield Project: Isle of Capri Casino – RICOH Stadium Coventry FC

**Contractor: Laing O'Rouke** 

**Cable Installation Date: January 2007** 

developed for use in thin partitions and building voids

FLEXISHIELD 3C + EARTH

The Pre-Wired Conduit Company Ltd.

Ratcher Court, Ratcher Way, Crown Farm Industrial Park, Mansfield, Notts. NG19 OFS