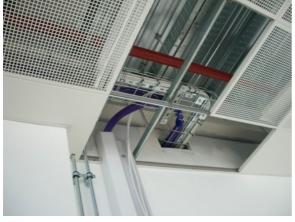

Protected cables for use in walls, partitions and building voids.

**Flexishield Project: East Malling Academy School** – One of 6 in South East Region. **Contractor: Lorne Stewart Cable Installation Date:** Mid 2006 for 1<sup>st</sup> school, c26km of Flexishield per school