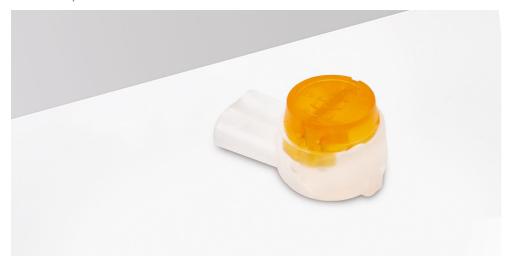

# **UY2 CONNECTOR**

Quick waterproof connector

Features

Installation information

Plastic

Construction Material Plastic

### Features & benefits

Gel Filled

IP65 rated for use outdoor

Suitable for series wiring

Suitable for use with 0.4 to 0.9  $\mathrm{mm^2}$  cable

Ideal for use with Collingwood Landscape Products

For use with Low Voltage products