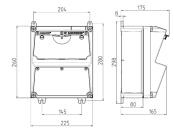

## Drawing

| Drawing 1 MB 521                      |         |        |  |
|---------------------------------------|---------|--------|--|
| Depth dimensions at various fittings. |         |        |  |
| Receptacles                           | Degrees | Depth  |  |
| SCHUKO® 16A, 230 V                    | IP 44   | 175 mm |  |
|                                       | IP 67   | 194 mm |  |
| CEE 16A, 3p, 230V                     | IP 44   | 204 mm |  |
|                                       | IP 67   | 205 mm |  |
| CEE 16A, 5p, 400V                     | IP 44   | 209 mm |  |
| · · · · · · · · · · · · · · · · · · · | IP 67   | 213 mm |  |
| CEE 32A, 5p, 400V                     | IP 44   | 221 mm |  |
|                                       | IP 67   | 227 mm |  |
| CEE 63A, 5p, 400V                     | IP 44   | 248 mm |  |
|                                       | IP 67   | 248 mm |  |

Cable entries: closed for cut out. 2 x M 32 each on top and bottom, 2 x M 20 each on top and bottom for cut out.