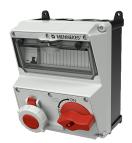

## AMAXX® wall mounted socket

Part no. 922453

pre-wired for installation

•

- enclosure and insert made of AMAPLAST
- switched, with mechanical DUO-interlock
- protected by 1 RCD 30 mA

## **Technical specifications**

| CEE 16 A, 5 p, 400 V DUO  | 1                                                           |
|---------------------------|-------------------------------------------------------------|
| Fusing                    | • 1 RCD 40A, 4p, 0.03A                                      |
| Connection / feeder cable | <ul> <li>for 1 cable up to 3 x 10 mm<sup>2</sup></li> </ul> |
| Protection type           | IP 67                                                       |
| Shutter                   | false                                                       |
| Enclosure material        | Plastic                                                     |
| Weight                    | 2740 g                                                      |
| Height                    | 260 mm                                                      |
| Width                     | 225 mm                                                      |