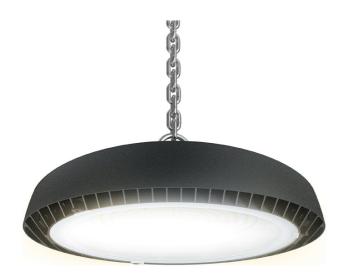

## **AZLEDECO/2**

## **Features**

Robust LED low/high bay for industrial, commercial and retail applications

Die-cast powder coated construction and heatsink for optimum thermals and performance

Alternative installation options by means of drop rods, jack chain and catenary wire

IP65 and IK06 ratings

Pre-wired with 1M of H05RN-F cable for ease and speed of installation

LED lifespan L70 50,000 hours

Belfast: +44 (0) 2890 773750