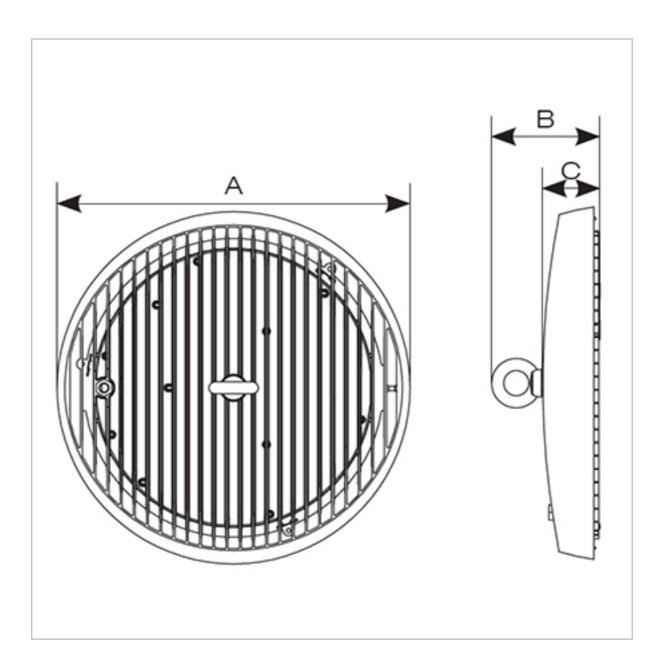

## **General Information**

| Lamp Type                      | LED               |
|--------------------------------|-------------------|
| IP Rating                      | IP65              |
| IK Rating                      | IK06              |
| Class Protection               | 1                 |
| Internal / External            | Internal/External |
| Surface / Recessed / Suspended | Suspended         |
| Warranty (Years)               | 3                 |
| Diameter (mm)                  | 270               |
| Depth (mm)                     | 100               |
|                                |                   |