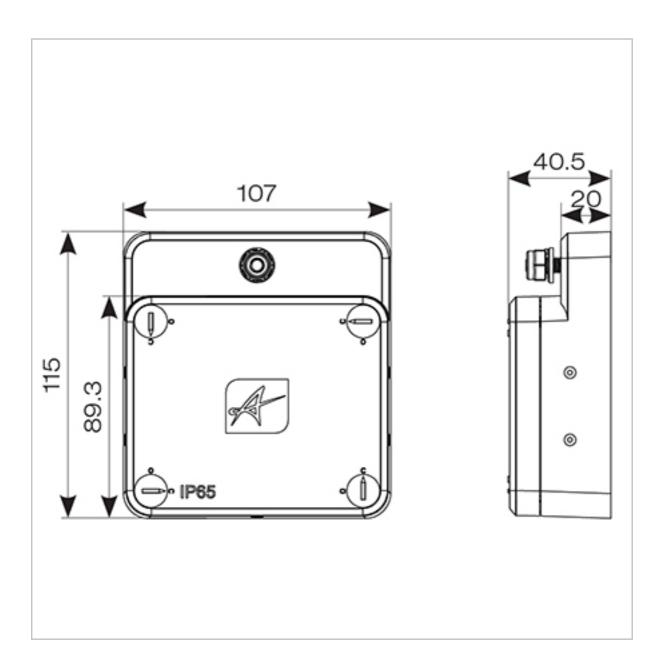

## **General Information**

| IP Rating                      | IP65     |
|--------------------------------|----------|
| IK Rating                      | IK08     |
| Internal / External            | External |
| Surface / Recessed / Suspended | Surface  |
| Warranty (Years)               | 3        |
| Width (mm)                     | 107      |
| Height (mm)                    | 115      |
| Depth (mm)                     | 40.5     |
|                                |          |