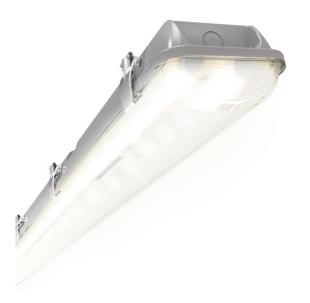

## ATOREVO2X5/SM3

## **Features**

IP65 non-corrosive batten suitable for industrial applications and ancillary areas LED Performance allows point-to-point replacement of existing fluorescent luminaires Unique luminaire fixing clip design allows option of mounting onto BESA box High efficiency up to 140 Lm/W Lockable heavy-duty stainless steel clips supplied as standard for added safety and security

## **General Information**

| Lamp Type                      | LED               |
|--------------------------------|-------------------|
| Emergency                      | Yes               |
| IP Rating                      | IP65              |
| IK Rating                      | IK07              |
| Class Protection               | 1                 |
| Internal / External            | Internal/External |
| Surface / Recessed / Suspended | Surface/Suspended |
| Warranty (Years)               | 5                 |
| Length (mm)                    | 1566              |
| Width (mm)                     | 118               |
| Height (mm)                    | 75                |