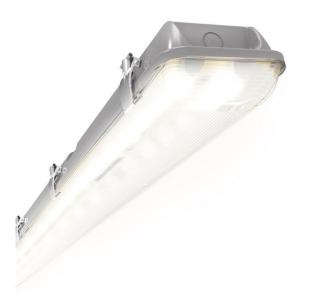

## ATOREVO2X5

## Features

IP65 non-corrosive batten suitable for industrial applications and ancillary areas LED Performance allows point-to-point replacement of existing fluorescent luminaires Unique luminaire fixing clip design allows option of mounting onto BESA box High efficiency up to 140 Lm/W Lockable heavy-duty stainless steel clips supplied as standard for added safety and security