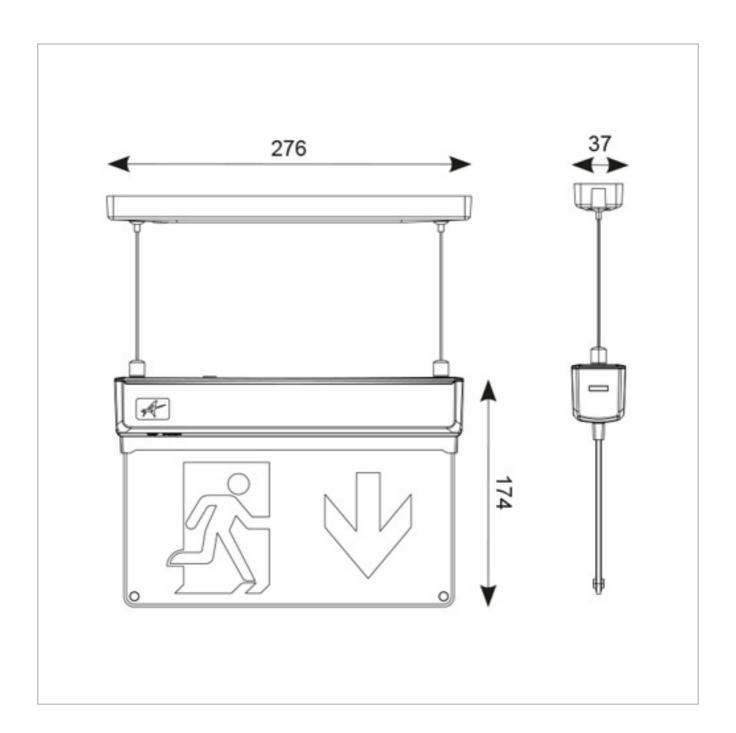

### **General Information**

| Lamp Type                      | LED                                               |
|--------------------------------|---------------------------------------------------|
| Colour / Finish                | White                                             |
| Self Test                      | Yes                                               |
| IP Rating                      | IP20                                              |
| Class Protection               | 1                                                 |
| Internal / External            | Internal                                          |
| Surface / Recessed / Suspended | Suspended                                         |
| Warranty (Years)               | 5                                                 |
| CE Mark                        | Yes                                               |
| Length (mm)                    | 276                                               |
| Width (mm)                     | 37                                                |
| Accessories                    | AKESLED/ALAR, AKESLED/L/AD, AKESLED/L/AU, ASBP/22 |

# **Technical Data - ETIM - Emergency luminaire (EC001957)**

| Mounting method           | Pendant              |
|---------------------------|----------------------|
| Function                  | Escape route signage |
| Monitoring equipment      | Automatic self test  |
| With light source         | Yes                  |
| Colour housing            | White                |
| Nominal voltage           | 230-230 V            |
| Degree of protection (IP) | IP20                 |
| Protection class          | ı                    |
| Max. system power         | 2 W                  |
| Colour temperature        | 6500-6500 K          |
| Recognition distance      | 24 m                 |
| Width                     | 37 mm                |
| Length                    | 276 mm               |