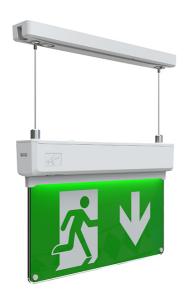

### **Features**

Ultra slim suspended LED emergency exit sign

Self-test emergency as standard

LiFePO4 Lithium battery provides improved energy consumption, product reliability and lifetime

Supplied with arrow down legend as standard. Up, left and right legends can be supplied upon request

Viewing distance 24 metres

Belfast: +44 (0) 2890 773750