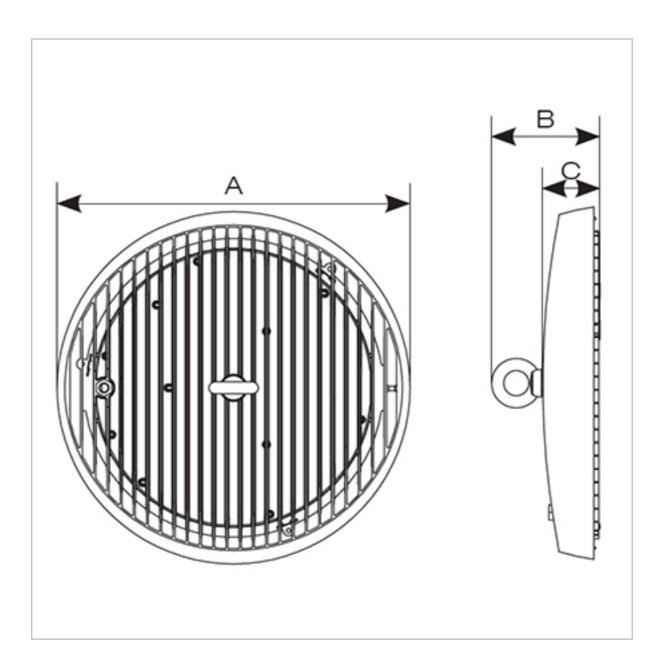

## **General Information**

| Lamp Type                      | LED               |
|--------------------------------|-------------------|
| IP Rating                      | IP65              |
| IK Rating                      | IK06              |
| Class Protection               | 1                 |
| Internal / External            | Internal/External |
| Surface / Recessed / Suspended | Suspended         |
| Warranty (Years)               | 3                 |
| Diameter (mm)                  | 320               |
| Depth (mm)                     | 102               |
|                                |                   |