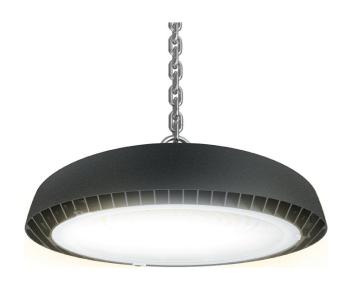

## **AZLEDECO/3**

## **Features**

Robust LED low/high bay for industrial, commercial and retail applications

Die-cast powder coated construction and heatsink for optimum thermals and performance

Alternative installation options by means of drop rods, jack chain and catenary wire

IP65 and IK06 ratings

Pre-wired with 1M of H05RN-F cable for ease and speed of installation

LED lifespan L70 50,000 hours