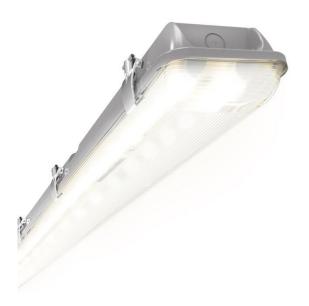

## ATOREVO2X2

## **Features**

IP65 non-corrosive batten suitable for industrial applications and ancillary areas

LED Performance allows point-to-point replacement of existing fluorescent luminaires

Unique luminaire fixing clip design allows option of mounting onto BESA box

High efficiency up to 140 Lm/W

Lockable heavy-duty stainless steel clips supplied as standard for added safety and security

Belfast: +44 (0) 2890 773750