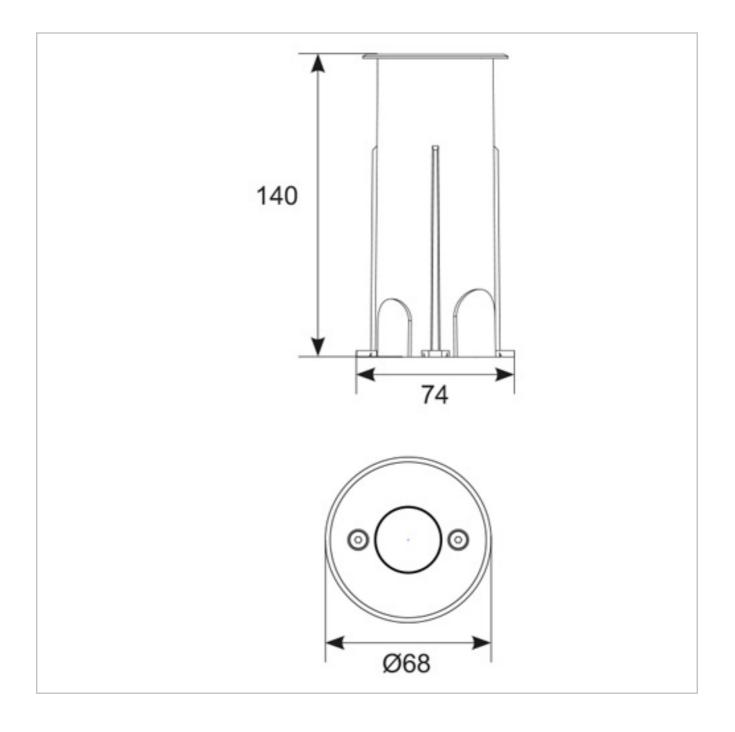

## **General Information**

| Lamp Type                      | LED                            |
|--------------------------------|--------------------------------|
|                                |                                |
| Colour / Finish                | Stainless Steel                |
| IP Rating                      | IP67                           |
| IK Rating                      | IK10                           |
| Class Protection               | 1                              |
| Internal / External            | External                       |
| Surface / Recessed / Suspended | Recessed                       |
| Warranty (Years)               | 5                              |
| CE Mark                        | Yes                            |
| Diameter (mm)                  | 68                             |
| Depth (mm)                     | 140                            |
| Accessories                    | ATURWOLED/70/2, ATURWOLED/70/4 |

### Technical Data - ETIM - In-ground luminaire (EC000758)

| With light source                      | Yes                |
|----------------------------------------|--------------------|
| Suitable for number of lamps           | 1                  |
| Colour housing                         | Stainless steel    |
| Nominal voltage                        | 230-230 V          |
| Control gear included                  | Yes                |
| No dim function                        | Yes                |
| Beam angle                             | Medium beam 21-40° |
| Degree of protection (IP)              | IP67               |
| Protection class                       | 1                  |
| Max. system power                      | 3 W                |
| Rated luminous flux acc. IEC 62722-2-1 | 124 lm             |
| Colour of light                        | White              |
| Colour temperature                     | 3000-3000 K        |
| Colour rendering index CRI             | 80-89              |
| Height/depth                           | 140 mm             |
| Outer diameter                         | 68 mm              |
| Max. load                              | 2000 kg            |