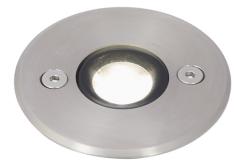

### Features

Powerful compact LED inground uplight Exceeds performance of 50W Halogen Die-cast aluminium construction with 316L stainless steel top frame Static load test to 2000kg Supplied c/w installation housing for additional protection and ease of installation Pre-wired with 1 metre of rubber insulated cable LED lifespan L70 50,000 hours

## **General Information**

| Lamp Type                      | LED                            |
|--------------------------------|--------------------------------|
|                                |                                |
| Colour / Finish                | Stainless Steel                |
| IP Rating                      | IP67                           |
| IK Rating                      | IK10                           |
| Class Protection               | 1                              |
| Internal / External            | External                       |
| Surface / Recessed / Suspended | Recessed                       |
| Warranty (Years)               | 5                              |
| CE Mark                        | Yes                            |
| Diameter (mm)                  | 68                             |
| Depth (mm)                     | 140                            |
| Accessories                    | ATURWOLED/70/2, ATURWOLED/70/4 |