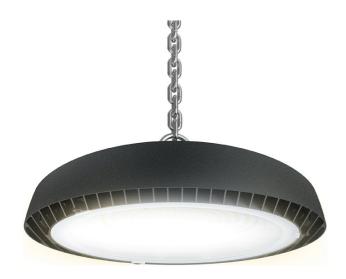

## AZLEDECO/3/DL

## **Features**

Robust LED low/high bay for industrial, commercial and retail applications

Die-cast powder coated construction and heatsink for optimum thermals and performance

Alternative installation options by means of drop rods, jack chain and catenary wire

IP65 and IK06 ratings

Pre-wired with 1M of H05RN-F cable for ease and speed of installation

LED lifespan L70 50,000 hours

Belfast: +44 (0) 2890 773750