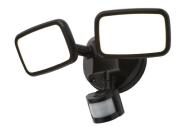

## ZN-35688-BLK LYNN LED Adjustable Twin Floodlight **IP65 With PIR**

Lynn 20w LED 2 Light Floodlight w PIR Black