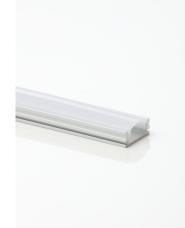

## **ELA-34306 2m Aluminium LED Profile**

2m Aluminum Surface Profile Silver/Opal Cover. Part of the Forum Professional 24v LED Strip Range.

## **Technical Data**

| Material               | Aluminium |
|------------------------|-----------|
| Colour                 | Aluminium |
| Bulb Type              | NA        |
| Bulb Shape             | NA        |
| IP Rating              | IP20      |
| Colour Temperature (K) | NA        |
| Max Wattage (W)        | NA        |
| Lumen output (Im)      | NA        |
| Number of Bulbs        | NA        |
| Dimensions             |           |
| Product Depth (mm)     | 18        |
| Product Width (mm)     | 2000      |
| Product Height (mm)    | 9         |
| Product Weight (g)     | 240       |
| Product weight (kg)    | 0.24      |