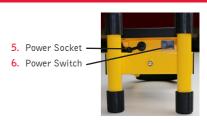

## Rechargeable LED Floodlight Installation Instructions Page 2

For models: LEDFL10YR, LEDFL20YR

3. U-shape Bracket

4. Stand Bracket 8. M in us