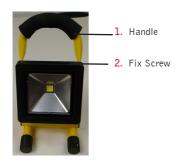

## Rechargeable LED Floodlight Installation Instructions Page 2

For models: LEDFL10YR, LEDFL20YR

3. U-shape Bracket

4. Stand Bracket 8. M in us