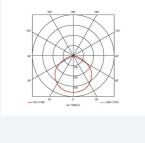

## PRODUCT FEATURES

- High performance die-cast aluminium LED floodlight with symmetrical light distribution suitable for industrial applications
- Pre-installed breathable gland prevents internal moisture accumulation
- High efficiency up to 148 Lm/W
- Non-dimmable

| 200W<br>28500lm |
|-----------------|
| 28500lm         |
| 20000111        |
| 143lm/W         |
| 115             |
| 70              |
| 5000K           |
| 220/240V        |
| -30°C - 40°C    |
| 5               |
|                 |