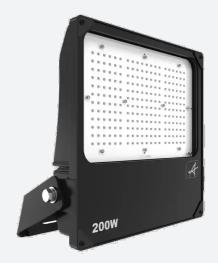

## **Aztec Symmetrical**

Aztec Symmetrical Floodlight 200W Photocell Code: AAZLED200/PC

Category

Application

Specification

Floodlights

Performance

Ancillary, Commercial, Education, Healthcare, Hospitality, Industrial, Outdoor, Retail

## PRODUCT FEATURES

- High performance die-cast aluminium LED floodlight with symmetrical light distribution suitable for industrial applications
- Pre-installed breathable gland prevents internal moisture accumulation
- High efficiency up to 148 Lm/W
- Non-dimmable

- High output, high efficiency floodlight
- Bracket design allows installation without removing mounting bracket
- Pre-wired with 1.5 metre of rubber insulated cable for ease of installation

www.ansell-lighting.com Warrington: +44 (0) 1942 433333 Belfast: +44 (0) 2890 773750