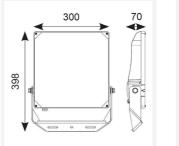

| TECHNICAL INFORMATION          |             |
|--------------------------------|-------------|
| Light Source                   | LED         |
| Colour / Finish                | Black       |
| IP Rating                      | IP66        |
| Class Protection               | 1           |
| Internal / External            | External    |
| Surface / Recessed / Suspended | Pole, Wall  |
| Lumen Depreciation             | L80 54,000h |
| Warranty (Years)               | 5           |
| CE Mark                        | Yes         |
| Height                         | 398 mm      |