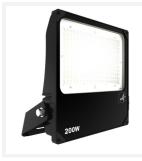

## **Aztec Symmetrical**

Aztec Symmetrical Floodlight 200W Photocell Code: AAZLED200/PC

Category

Application

Specification

Floodlights

Performance

Ancillary, Commercial, Education, Healthcare, Hospitality, Industrial, Outdoor, Retail

## PRODUCT FEATURES

- High performance die-cast aluminium LED floodlight with symmetrical light distribution suitable for industrial applications
- Pre-installed breathable gland prevents internal moisture accumulation
- High efficiency up to 148 Lm/W
- Non-dimmable

- High output, high efficiency floodlight
- Bracket design allows installation without removing mounting bracket
- Pre-wired with 1.5 metre of rubber insulated cable for ease of installation

www.ansell-lighting.com Warrington: +44 (0) 1942 433333 Belfast: +44 (0) 2890 773750