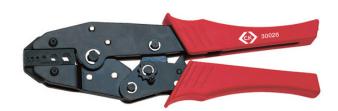

# Coax, BNC, TNC Crimper

Designed for the safe & secure crimping of BNC/TNC connectors to coaxial cable.

| Item No. |   |       | $\Diamond$ |
|----------|---|-------|------------|
| 430026   | ✓ | 230mm | 3          |