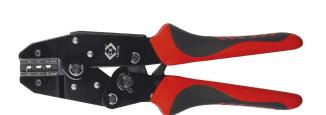

# **Solar PV Crimper 2K**

Designed for the safe and secure crimping of Solar PV cable connectors.

| Item No. |       | i         | $\Diamond$ |
|----------|-------|-----------|------------|
| T3671A   | 220mm | MC3 & MC4 | 3          |