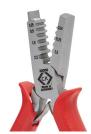

# **Compact Modular Crimper 6/8P**

Compact ergonomic design for convenient storage and easy handling. Crimps both 6 and 8 position modular connectors (including RJ11 and RJ45). Cuts and strips CAT3, CAT5e and flat cables. Heavy duty carbon steel body for strength and durability.

| Item No. |   | i       | <del></del> | $\Diamond$ |
|----------|---|---------|-------------|------------|
| T3673    | ✓ | 6P & 8P | 140mm       | 3          |