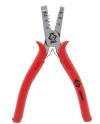

# Coax, BNC, TNC Crimper

Designed for the safe & secure crimping of BNC/TNC connectors to coaxial cable.

| Item No. |   |       | $\Diamond$ |
|----------|---|-------|------------|
| 430026   | ✓ | 230mm | 3          |