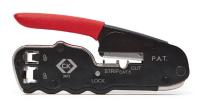

# **Compact Modular Crimper 6/8P**

Compact ergonomic design for convenient storage and easy handling. Crimps both 6 and 8 position modular connectors (including RJ11 and RJ45). Cuts and strips CAT3, CAT5e and flat cables. Heavy duty carbon steel body for strength and durability.

| Item No. |   | i       | <del></del> | $\Diamond$ |
|----------|---|---------|-------------|------------|
| T3673    | ✓ | 6P & 8P | 140mm       | 3          |