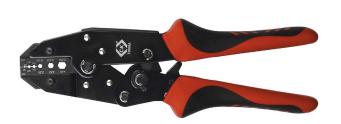

# Coax, BNC, TNC Crimper 2K

Designed for the safe and secure crimping of  ${\sf COAX}$  -  ${\sf BNC}$  and  ${\sf TNC}$  connectors.

| Item No. |   | $\bigcirc$ |
|----------|---|------------|
| T3698A   | ✓ | 3          |