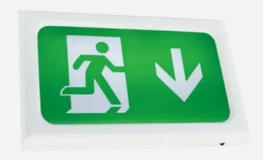

## **Encore Exit Box Maintained / Non-Maintained** Code: AENC/1/W

## PRODUCT FEATURES

- Ultra slim modern LED exit box
- Neat picture frame appearance compared to conventional fluorescent exit signs
- Available in white and silver grey finishes

- LiFePO4 Lithium battery provides improved energy consumption, product reliability and lifetime
- Supplied with all legend options arrow down, arrow up and arrow left/right
- Self-test option