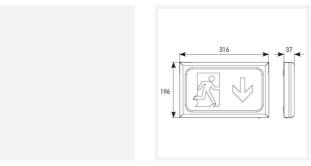

| TECHNICAL INFORMATION          |             |  |
|--------------------------------|-------------|--|
| Light Source                   | LED         |  |
| Colour / Finish                | White       |  |
| IP Rating                      | IP20        |  |
| Class Protection               | 1           |  |
| Internal / External            | Internal    |  |
| Surface / Recessed / Suspended | Wall        |  |
| Lumen Depreciation             | L70 50,000h |  |
| Warranty (Years)               | 5           |  |
| CE Mark                        | Yes         |  |
| Diameter                       | 196 mm      |  |