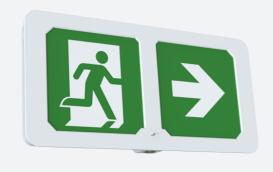

## **Adler Exit Box**

Adler Exit Box Maintained / Non-Maintained Code: AADLSE/W

## PRODUCT FEATURES

- Rotatable legends to reduce waste and increase flexibility
- $_{\bullet}\,$  LiFePO4 Lithium battery provides improved energy consumption, product reliability and lifetime
- 20mm side cable entries, plus rear BESA mounting

www.ansell-lighting.com

- Rotatable legends to reduce waste and increase flexibility
- Self-test emergency as standard
- Available in black and white finishes

| GENERAL INFORMATION |            |  |
|---------------------|------------|--|
| Wattage             | 2W         |  |
| Beam Angle          |            |  |
| CRI                 | 80         |  |
| CCT                 | 6500K      |  |
| Input               | 220/240V   |  |
| Operating Temp      | 5°C - 40°C |  |
| SDCM                | 6          |  |