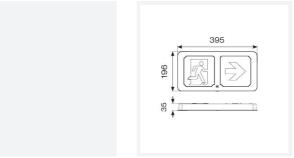

| TECHNICAL INFORMATION          |             |  |
|--------------------------------|-------------|--|
| Light Source                   | LED         |  |
| Colour / Finish                | White       |  |
| IP Rating                      | IP20        |  |
| Class Protection               | 2           |  |
| Internal / External            | Internal    |  |
| Surface / Recessed / Suspended | Wall        |  |
| Lumen Depreciation             | L70 54,000h |  |
| Warranty (Years)               | 5           |  |
| CE Mark                        | Yes         |  |
| Height                         | 179 mm      |  |
| Accessories                    | ASBP/31/LI  |  |