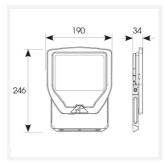

| TECHNICAL INFORMATION          |             |  |
|--------------------------------|-------------|--|
| Light Source                   | LED         |  |
| Colour / Finish                | Black       |  |
| IP Rating                      | IP65        |  |
| Class Protection               | 1           |  |
| Internal / External            | External    |  |
| Surface / Recessed / Suspended | Wall        |  |
| Lumen Depreciation             | L80 69,000h |  |
| Warranty (Years)               | 5           |  |
| CE Mark                        | Yes         |  |
| Height                         | 219 mm      |  |