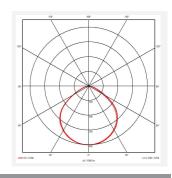

| GENERAL INFORMATION     |              |  |
|-------------------------|--------------|--|
| Wattage                 | 50W          |  |
| Lumens Delivered        | 5000lm       |  |
| Lm/W                    | 103lm/W      |  |
| Beam Angle              | 100          |  |
| CRI                     | 80           |  |
| CCT                     | 3000K        |  |
| Input                   | 220/240V     |  |
| Operating Temp          | -15°C - 40°C |  |
| SDCM                    | 6            |  |
| Energy efficiency class | E            |  |