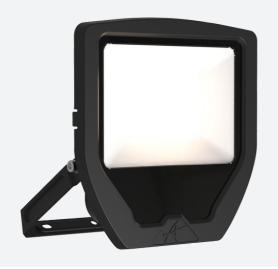

## **Calinor EVO**

Calinor EVO Floodlight Warm White 50W Black Code: ACAE50/1/WW/B

Category

**Application** 

Specification

Commercial, Industrial, Outdoor, Retail

## PRODUCT FEATURES

- Compact, slim and robust designed LED floodlight suitable for residential and commercial applications
- Toughened microprism glass for visual comfort, uniformity and durability
- Pre-wired with 1 metre of rubber insulated cable for ease of installation and easy integration with Floodbox accessory
- Polycarbonate spike accessory allowing installation into lawn and garden applications
- Polycarbonate front trim provides excellent corrosion resistance
- Bracket design allows installation without removing mounting bracket
- Breather gland acts to minimise risk of water ingress
- PIR versions complete with manual override facility