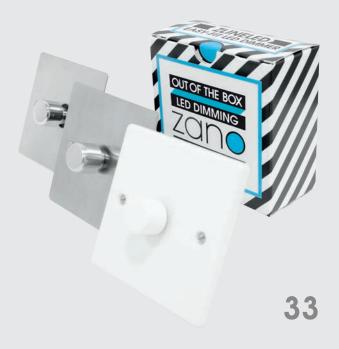

The ZLINELED is available in slim white plastic, brushed stainless steel or polished chrome.