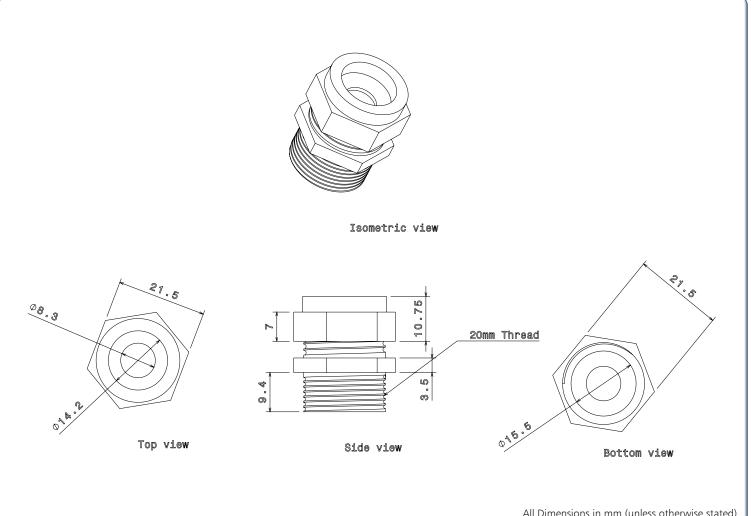

#### **Additional Notes :**

Comprises of two part Gland Body c/w Internal Rubber Seal

All Dimensions in mm (unless otherwise stated)

Metpro Ltd 2015 - This Document is provided for Information Purposes Only and is Subject to Change Without Notice. Metpro Ltd makes No Warranty, express or implied, with this Document or the Information contained within.