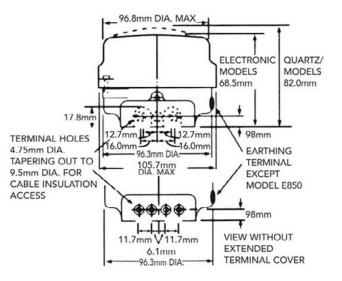

#### Dimensions

### **Technical Data**

| Programming               | 24 hour programme with 1 or 2 ON/OFF operations per day                |
|---------------------------|------------------------------------------------------------------------|
| Display                   | Solar dial                                                             |
| Mounting                  | Surface mounting                                                       |
| Current Rating            | SPST: 20amp resistive                                                  |
| Supply                    | 230V, 50/60 Hz a.c.                                                    |
| Base Type                 | 4 Pin                                                                  |
| Reserve                   | 100 hrs (providing battery has been charged for 300 hrs)               |
| Day Omission              | none                                                                   |
| Temp Override Facility    | Advance to "OFF", when program "ON" and will remain "OFF" unit next    |
| (Manual Button)           | "ON" operation and vice versa                                          |
| Cable Size                | 6.0mm <sup>2</sup>                                                     |
| Timing Accuracy           | 5 mins/year                                                            |
| Power Consumption         | 0.6W at 230V                                                           |
| Ambient Temperature Range | Designed to operate over a temperature range of 0°C to 50°C continuous |
| Live Parts Protection     | This timer is totally protected by its enclosure                       |
| Dirt Protection           | Normal domestic dust deposits only                                     |
| Moisture Protection       | Ordinary: has no special protection against moisture                   |
| Shock Protection          | Class 1 (Product must be earthed)                                      |
| Dial Calibration          | 15 min divisions                                                       |
| Setting Accuracy          | +/- 3 minutes                                                          |
| BEAB Approval             | Yes                                                                    |
| Dimensions                | Height (wall mounted) 136mm, width 105.7mm,                            |
|                           | projection 82mm, (Total height 146.5mm)                                |