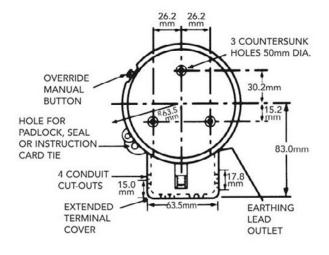

#### Dimensions

### **Technical Data**

| Programming               | 24 hour programme with 1 or 2 ON/OFF operations per day                |
|---------------------------|------------------------------------------------------------------------|
| Display                   | Solar dial                                                             |
| Mounting                  | Surface mounting                                                       |
| Current Rating            | SPST: 20amp resistive                                                  |
| Supply                    | 230V, 50/60 Hz a.c.                                                    |
| Base Type                 | 4 Pin                                                                  |
| Reserve                   | 100 hrs (providing battery has been charged for 300 hrs)               |
| Day Omission              | none                                                                   |
| Temp Override Facility    | Advance to "OFF", when program "ON" and will remain "OFF" unit next    |
| (Manual Button)           | "ON" operation and vice versa                                          |
| Cable Size                | 6.0mm <sup>2</sup>                                                     |
| Timing Accuracy           | 5 mins/year                                                            |
| Power Consumption         | 0.6W at 230V                                                           |
| Ambient Temperature Range | Designed to operate over a temperature range of 0°C to 50°C continuous |
| Live Parts Protection     | This timer is totally protected by its enclosure                       |
| Dirt Protection           | Normal domestic dust deposits only                                     |
| Moisture Protection       | Ordinary: has no special protection against moisture                   |
| Shock Protection          | Class 1 (Product must be earthed)                                      |
| Dial Calibration          | 15 min divisions                                                       |
| Setting Accuracy          | +/- 3 minutes                                                          |
| BEAB Approval             | Yes                                                                    |
| Dimensions                | Height (wall mounted) 136mm, width 105.7mm,                            |
|                           | projection 82mm, (Total height 146.5mm)                                |