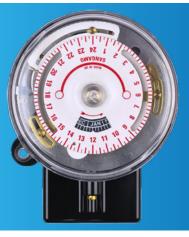

# Solar RPTS Q553 24 Hour, 4-pin Time Switch

with 1 or 2 ON/OFF Operations with 100 Hour Battery Reserve

#### Benefits

Q553 Solar Dial quartz controlled with battery reserve and day omission, 4 pin base.

- .13 version, gives one ON and one OFF operation per day.
- .14 version, gives two ON and two OFF operations per day.

The ON operation always tracks SUNSET while the OFF operation can be made either to track SUNRISE, or to occur at a fixed time between 8:30pm and 1:00am.

The Q553 comes in 4 separate 'Zones' relating to your latitude, see reverse for map.