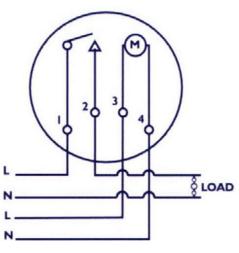

ure Protection       | Ordinary: has no special protection against moisture                   |
| Shock Protection          | Class 1 (Product must be earthed)                                      |
| Dial Calibration          | 15 min divisions                                                       |
| Setting Accuracy          | +/- 3 minutes                                                          |
| BEAB Approval             | Yes                                                                    |
| Dimensions                | Height (wall mounted) 136mm, width 105.7mm,                            |
|                           | projection 82mm, (Total height 146.5mm)                                |

### **Electrical Connections**

#### **UK Solar Map**

#### Internal Wiring Diagram



## Technical Helpline: 01475 745131

#### CUSTOMER CARE POLICY

As part of Sangamo's continuous improvement program, the Company operates a Customer Care Policy. This means that we welcome your comments and complaints, as it can only help us to improve our services to you, our customer.





Sangamo Limited, Industrial Estate, Port Glasgow, Renfrewshire PA14 5XG Tel: 01475 745131 Fax: 01475 744567 Email : enquiries@sangamo.co.uk Web: www.sangamo.co.uk

Certificate Q05237

RPTS005B