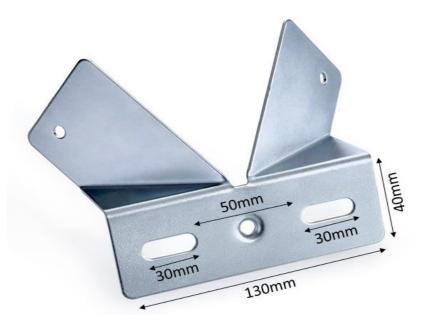

- Bracket should be fitted with fixings provided

| PRODUCT SPECIFICATION | N                                         |
|-----------------------|-------------------------------------------|
| Application           |                                           |
| Suitable for use with | 20W/30W LED floodlight                    |
| Max Loading Weight    | 4kg                                       |
| General Information   |                                           |
| Finish                | Zinc Plated                               |
| Dimensions            | Front mounting plate : (W) 130mm (H) 40mm |
| Mounting              | Corner Mounted                            |
| Fixings Provided      | Yes                                       |
| Warranty Period       | 3 Years                                   |
| Construction          |                                           |
| Body Material         | Low Carbon Steel                          |
| Weight                | 0.3kg                                     |