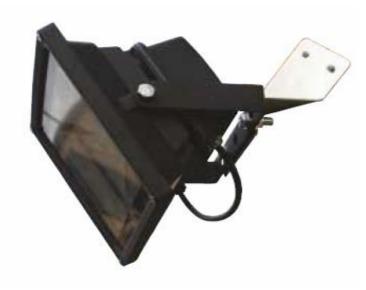

## Model KRP17 Corner Mounted Bracket

Features & Benefits Enables floodlight to be fitted on a corner

Safety Information

**IMPORTANT** - Before undertaking fitting

- The wall must be capable of supporting the bracket and floodlight

- Bracket should be fitted with fixings provided

| PRODUCT SPECIFICATION | N                                         |
|-----------------------|-------------------------------------------|
| Application           |                                           |
| Suitable for use with | 20W/30W LED floodlight                    |
| Max Loading Weight    | 4kg                                       |
| General Information   |                                           |
| Finish                | Zinc Plated                               |
| Dimensions            | Front mounting plate : (W) 130mm (H) 40mm |
| Mounting              | Corner Mounted                            |
| Fixings Provided      | Yes                                       |
| Warranty Period       | 3 Years                                   |
| Construction          |                                           |
| Body Material         | Low Carbon Steel                          |
| Weight                | 0.3kg                                     |