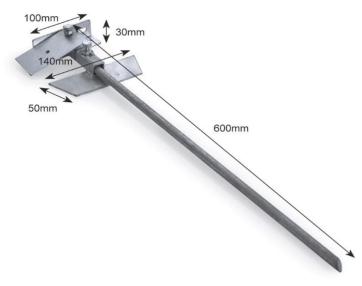

**Ground Spike** 

Features & Benefits

Enables floodlight to be fitted discreetly in borders/beneath trees for uplighting

Safety Information

**IMPORTANT** - Before undertaking fitting

- Bracket should be fitted with fixings provided

Finish Galvanised
Dimensions Spike 600mm
Mounting Ground Spike

Fixings Provided Yes
Warranty Period 3 Years

Construction

Body Material Low Carbon Steel

Weight 1.1kg