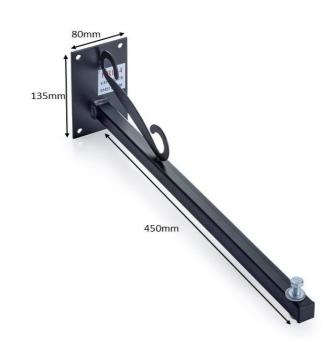

- Bracket should be fitted with fixings provided

|  | PRODUCT SPECIFICATION |                                              |
|--|-----------------------|----------------------------------------------|
|  | Application           |                                              |
|  | Suitable for use with | 10W-30W LED, 150/500W halogen floodlight     |
|  | Max Loading Weight    | 4kg                                          |
|  | General Information   |                                              |
|  | Finish                | Black Powder Coated                          |
|  | Dimensions            | Back Plate (W) 80mm (H) 135mm ; Spigot 450mm |
|  | Mounting              | Wall Mounted                                 |
|  | Fixings Provided      | Yes                                          |
|  | Warranty Period       | 3 Years                                      |
|  | Construction          |                                              |
|  | Body Material         | Low Carbon Steel                             |
|  | Weight                | 0.8kg                                        |
|  |                       |                                              |