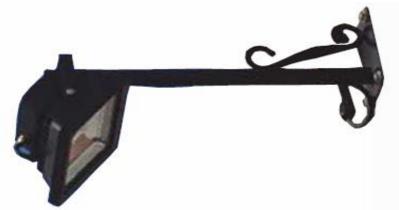

Features & Benefits 450mm Spigot Floodlight can be fitted facing up or down Floodlight can be rotated 360 degrees

## Safety Information

**IMPORTANT** - Before undertaking fitting

- Bracket must be installed on a flat wall, wall must be capable of supporting the bracket and floodlight

- Bracket must be fitted with spigot at bottom