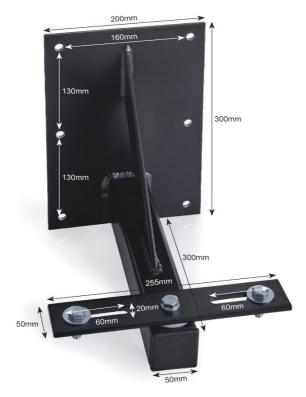

## **PRODUCT SPECIFICATION**

| THOUSE STEEM TO THOSE |                                                                        |
|-----------------------|------------------------------------------------------------------------|
| Application           |                                                                        |
| Suitable for use with | Large LED floodlight up to 200W induction                              |
| Max Loading Weight    | 20kg                                                                   |
| General Information   |                                                                        |
| Finish                | Black Powder Coated                                                    |
| Dimensions            | Back Plate (W) 200mm (H) 300mm; Spigot 300mm; Front Plate 255mm x 50mm |
| Mounting              | Wall Mounted                                                           |
| Fixings Provided      | No                                                                     |
| Warranty Period       | 3 Years                                                                |
| Construction          |                                                                        |
| Body Material         | Low Carbon Steel                                                       |
| Weight                | 5.7kg                                                                  |