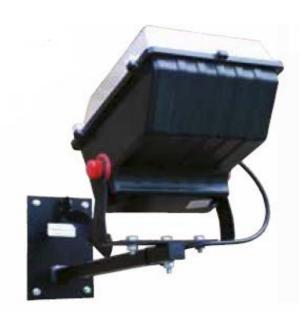

## Model KRP15

Wall Mounted Stand Off Bracket / Sign Light

Features & Benefits 500mm Spigot

Swivel allows rotation to position light where needed

Can be used with a KRP15A to fit 2 x floodlights

## **Safety Information**

**IMPORTANT** - Before undertaking fitting

- Bracket must be installed on a flat wall, wall must be capable of supporting the bracket and floodlight
- Bracket must be fitted with spigot at bottom
- Bracket should be fitted with fixings provided