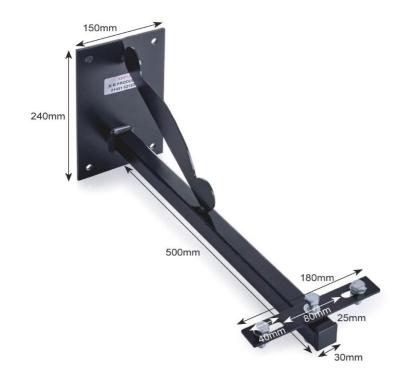

## Model KRP15

Wall Mounted Stand Off Bracket / Sign Light

Features & Benefits 500mm Spigot

Swivel allows rotation to position light where needed

Can be used with a KRP15A to fit 2 x floodlights

| PRODUCT SE | PECIF | ICATION |
|------------|-------|---------|
|------------|-------|---------|

| Application           |                                                   |
|-----------------------|---------------------------------------------------|
| Suitable for use with | 50W LED floodlight, 250W Son/metal halide fitting |
| Max Loading Weight    | 8kg / 2 x 4kg when used with a KRP15A             |
| General Information   |                                                   |
| Finish                | Black Powder Coated                               |
| Dimensions            | Back Plate (W) 150mm (H) 240mm ; Spigot 500mm     |
| Mounting              | Wall Mounted                                      |
| Fixings Provided      | Yes                                               |
| Warranty Period       | 3 Years                                           |
| Construction          |                                                   |
| Body Material         | Low Carbon Steel                                  |
| Weight                | 2.8kg                                             |