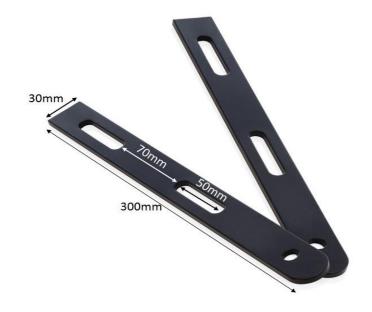

## **Model KRP15A** Twin Adaption Bracket for KRP15 (2 pc set)

Features & Benefits Enables 2 x fittings to be mounted on a KRP15 Swivel allows rotation to position light where needed

Safety Information IMPORTANT - Before undertaking fitting - Bracket should be fitted with fixings provided

| PRODUCT SPECIFICATION |                                   |
|-----------------------|-----------------------------------|
| Application           |                                   |
| Suitable for use with | 2 x LED floodlights up to 30W     |
| Max Loading Weight    | 2 x 4kg                           |
| General Information   |                                   |
| Finish                | Black Powder Coated               |
| Dimensions            | Each Bracket : (W) 300mm (H) 30mm |
| Mounting              | Wall Mounted (fits on to KRP15)   |
| Fixings Provided      | Yes                               |
| Warranty Period       | 3 Years                           |
| Construction          |                                   |
| Body Material         | Low Carbon Steel                  |
| Weight                | 0.65kg                            |