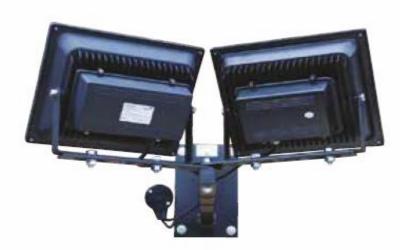

## **Model KRP15A** Twin Adaption Bracket for KRP15 (2 pc set)

Features & Benefits Enables 2 x fittings to be mounted on a KRP15 Swivel allows rotation to position light where needed

Safety Information IMPORTANT - Before undertaking fitting - Bracket should be fitted with fixings provided

| PRODUCT SPECIFICATION |                                   |
|-----------------------|-----------------------------------|
| Application           |                                   |
| Suitable for use with | 2 x LED floodlights up to 30W     |
| Max Loading Weight    | 2 x 4kg                           |
| General Information   |                                   |
| Finish                | Black Powder Coated               |
| Dimensions            | Each Bracket : (W) 300mm (H) 30mm |
| Mounting              | Wall Mounted (fits on to KRP15)   |
| Fixings Provided      | Yes                               |
| Warranty Period       | 3 Years                           |
| Construction          |                                   |
| Body Material         | Low Carbon Steel                  |
| Weight                | 0.65kg                            |