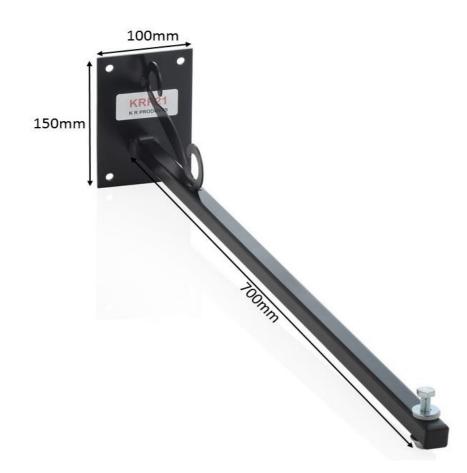

## Model KRP21

Wall Mounted Stand Off Bracket / Sign Light

Features & Benefits

700mm Spigot

Floodlight can be fitted facing up or down

Floodlight can be rotated 360 degrees

| PRODUCT SPECIFIC | ATION |
|------------------|-------|
|------------------|-------|

| Application           |                                              |
|-----------------------|----------------------------------------------|
| Suitable for use with | 10W-30W LED, 150/500W halogen floodlight     |
| Max Loading Weight    | 4kg                                          |
| General Information   |                                              |
| Finish                | Black Powder Coated                          |
| Dimensions            | Back Plate (W) 100mm (H) 150mm; Spigot 700mm |
| Mounting              | Wall Mounted                                 |
| Fixings Provided      | Yes                                          |
| Warranty Period       | 3 Years                                      |
| Construction          |                                              |
| Body Material         | Mild Steel                                   |
| Weight                | 1.15kg                                       |