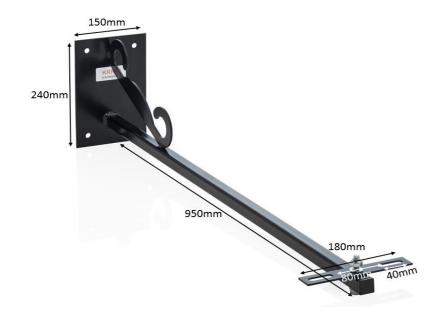

## Model KRP22

Wall Mounted Stand Off Bracket / Sign Light

Features & Benefits

950mm Spigot

Swivel allows rotation to position light where needed

| DDDD | $\mathbf{N} = \mathbf{N} \mathbf{T}$ | CDEC | INOIT. |
|------|--------------------------------------|------|--------|

| Application           |                                               |  |
|-----------------------|-----------------------------------------------|--|
| Suitable for use with | Large LED floodlight up to 50W                |  |
| Max Loading Weight    | 8kg                                           |  |
| General Information   |                                               |  |
| Finish                | Black Powder Coated                           |  |
| Dimensions            | Back Plate (W) 150mm (H) 240mm ; Spigot 950mm |  |
| Mounting              | Wall Mounted                                  |  |
| Fixings Provided      | No                                            |  |
| Warranty Period       | 3 Years                                       |  |
| Construction          |                                               |  |
| Body Material         | Mild Steel                                    |  |
| Weight                | 3.7kg                                         |  |