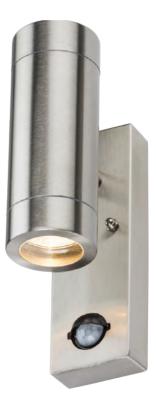

## WALL4LSS

| Dimensions:     | Overall Ø: 60mm L: 221mm           |     |
|-----------------|------------------------------------|-----|
|                 | Projection from wall at 90°: 112mm |     |
| Lamp type:      | 2 x GU10 35W max.                  |     |
| LED compatible: | Yes                                |     |
| Construction:   | 304 Grade Stainless Steel          |     |
| Code            | Model                              | Qty |
| WALL4LSS        | 2 x 35W with PIR sensor            | 1   |