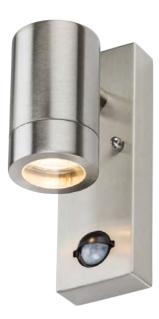

## WALL5LSS

| Dimensions:     | Overall Ø: 60mm L: 183mm           |     |     |
|-----------------|------------------------------------|-----|-----|
|                 | Projection from wall at 90°: 112mm | 1   |     |
| Lamp type:      | 1 x GU10 35W max.                  |     |     |
| LED compatible: | Yes                                |     |     |
| Construction:   | 304 Grade Stainless Steel          |     |     |
| Code            | Model                              | Qty |     |
| WALL5LSS        | 1 x 35W with PIR sensor            | 1   | NEW |