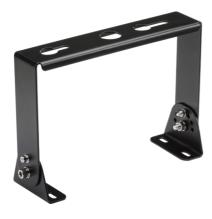

## **POTHB1BRAC**

**Surface Mounted Bracket for the POTHB1** 

www.mlaccessories.co.uk

| MLA PART CODE                            | POTHB1BRAC                                     |
|------------------------------------------|------------------------------------------------|
| DESCRIPTION                              | Surface Mounted Bracket for the POTHB1         |
| NET WEIGHT (KG)                          | 0.545                                          |
| FINISH                                   | Black                                          |
| DIMENSIONS (MM)                          | Length - 207<br>Width - 46<br>Projection - 150 |
| CONSTRUCTION                             | Construction - Steel                           |
| WARRANTY                                 | 5year(s)                                       |
| ORIGIN OF MANUFACTURE                    | China                                          |
| DECLARATION OF CONFORMITY (HELD ON FILE) | Yes                                            |
| EAN                                      | 5056270879346                                  |