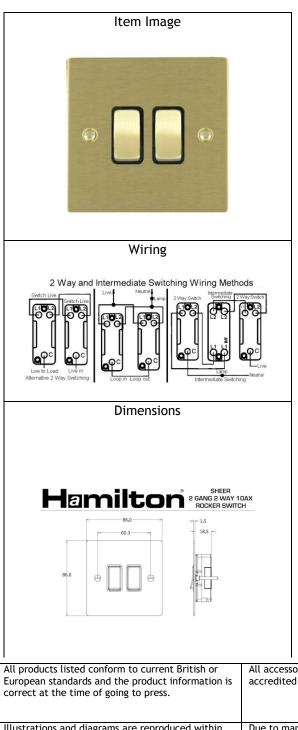

## <u>82 R22 SB-B</u> Sheer Satin Brass 2 gang 2 Way 10AX Rocker. Standard Insert will be Satin Brass with a Black surround.

| Primary Range             | Sheer                                  |  |
|---------------------------|----------------------------------------|--|
| Insert Type               | 2 Way Rocker Switches                  |  |
| Plate Finish              | Satin Brass                            |  |
| Frame Finish              |                                        |  |
| Switch Colour             | Satin Brass                            |  |
| Body & Switch Trim        | Black                                  |  |
| Height                    | Single = 86mm                          |  |
| Width                     | Single = 86mm                          |  |
| Depth                     | Single = 1.5mm                         |  |
| Fixing Hole Centres       | Box Fixing = 60.3mmBox Fixing = 60.3mm |  |
| Minimum Wall Box Depth    | 25mm                                   |  |
| Wattage                   |                                        |  |
| Switched Poles            | Single                                 |  |
| Current Rating            | 10AX                                   |  |
| Voltage                   | 220/250V AC                            |  |
| Max load                  | 10 Amp inductive                       |  |
| Contact Gap Minimum       | 3mm                                    |  |
| Terminal Capacity 1       | 5 x 1mm2                               |  |
| Terminal Capacity 2       | 4 x 1.5mm2                             |  |
| Terminal Capacity 3       | 1 x 2.5mm2                             |  |
| Terminal Capacity 4       | 1 x 4mm2 Multi-Strand                  |  |
| Terminal Capacity 5       | 1 x 6mm2                               |  |
| Earth Terminal Capacity 1 | 5 x 1mm2                               |  |
| Earth Terminal Capacity 2 | 4 x 1.5mm2                             |  |
| Earth Terminal Capacity 3 | 3 x 2.5mm2                             |  |
| Earth Terminal Capacity 4 | 1 x 4mm2 Multi-Strand                  |  |
| Earth Terminal Capacity 5 | 1 x 6mm2                               |  |
| Product Class 1           | Must be earthed                        |  |
| Ambient Operating         | -5° to +40°C                           |  |
| Temperature               |                                        |  |
| Recommended Location      | Indoor use only                        |  |
| Standard/Approval         | BS EN 60669-1                          |  |
| Patents and Trademarks    | Trade Mark No. 2296586                 |  |