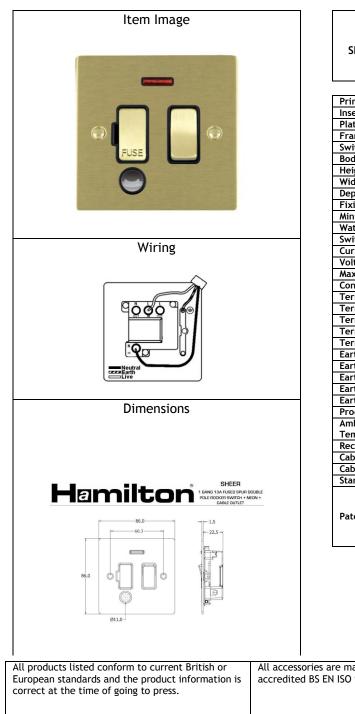

## 82 SPNC SB-B

Sheer Satin Brass 1 gang 13A Fused Spur Double Pole and Neon and Cable Outlet. Standard Insert will be Satin Brass with a Black surround.

| Primary Range                    | Sheer                                  |  |
|----------------------------------|----------------------------------------|--|
| Insert Type                      | Switched Fused Connection Units        |  |
| Plate Finish                     | Satin Brass                            |  |
| Frame Finish                     |                                        |  |
| Switch Colour                    | Satin Brass                            |  |
| Body & Switch Trim               | Black                                  |  |
| Height                           | Single = 86mm                          |  |
| Width                            | Single = 86mm                          |  |
| Depth                            | Single = 1.5mm                         |  |
| Fixing Hole Centres              | Box Fixing = 60.3mmBox Fixing = 60.3mm |  |
| Minimum Wall Box Depth           | 35mm                                   |  |
| Wattage                          |                                        |  |
| Switched Poles                   | Double                                 |  |
| Current Rating                   | 13 Amp                                 |  |
| Voltage                          | 220/250V AC                            |  |
| Max load                         | 13 Amp                                 |  |
| Contact Gap Minimum              | 3mm                                    |  |
| Terminal Capacity 1              | 3 x 2.5mm2                             |  |
| Terminal Capacity 2              | 2 x 4mm2 Multi-Strand                  |  |
| Terminal Capacity 3              | 1 x 6mm2                               |  |
| Terminal Capacity 4              |                                        |  |
| Terminal Capacity 5              |                                        |  |
| Earth Terminal Capacity 1        | 6 x 1mm2                               |  |
| Earth Terminal Capacity 2        | 5 x 1.5mm2                             |  |
| Earth Terminal Capacity 3        | 3 x 2.5mm2                             |  |
| Earth Terminal Capacity 4        | 2 x 4mm2 Multi-Strand                  |  |
| Earth Terminal Capacity 5        | 1 x 6mm2                               |  |
| Product Class 1                  | Must be earthed                        |  |
| Ambient Operating<br>Temperature | -5° to +40°C                           |  |
| Recommended Location             | Indoor use only                        |  |
| Cable outlet (min)               | 0.75mm <sup>2</sup>                    |  |
| Cable outlet (max)               | 2.5mm <sup>2</sup>                     |  |
| Standard/Approval                | BS 1363                                |  |
| Patents and Trademarks           | Trade Mark No. 2296586                 |  |