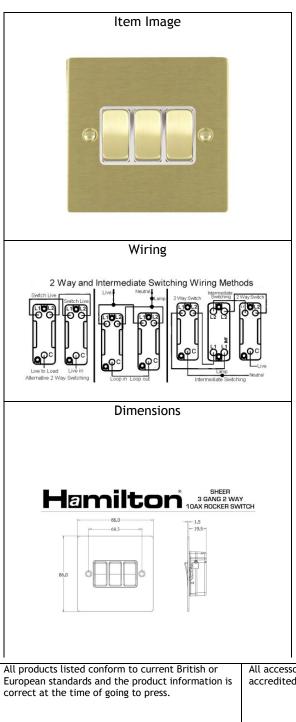

## <u>82 R23 SB-W</u>

Sheer Satin Brass 3 gang 2 Way 10AX Rocker. Standard Insert will be Satin Brass with a White surround.

| Primary Range             | Sheer                                  |  |
|---------------------------|----------------------------------------|--|
| Insert Type               | 2 Way Rocker Switches                  |  |
| Plate Finish              | Satin Brass                            |  |
| Frame Finish              |                                        |  |
| Switch Colour             | Satin Brass                            |  |
| Body & Switch Trim        | White                                  |  |
| Height                    | Single = 86mm                          |  |
| Width                     | Single = 86mm                          |  |
| Depth                     | Single = 1.5mm                         |  |
| Fixing Hole Centres       | Box Fixing = 60.3mmBox Fixing = 60.3mm |  |
| Minimum Wall Box Depth    | 25mm                                   |  |
| Wattage                   |                                        |  |
| Switched Poles            | Single                                 |  |
| Current Rating            | 10AX                                   |  |
| Voltage                   | 220/250V AC                            |  |
| Max load                  | 10 Amp inductive                       |  |
| Contact Gap Minimum       | 3mm                                    |  |
| Terminal Capacity 1       | 5 x 1mm2                               |  |
| Terminal Capacity 2       | 4 x 1.5mm2                             |  |
| Terminal Capacity 3       | 1 x 2.5mm2                             |  |
| Terminal Capacity 4       | 1 x 4mm2 Multi-Strand                  |  |
| Terminal Capacity 5       | 1 x 6mm2                               |  |
| Earth Terminal Capacity 1 | 5 x 1mm2                               |  |
| Earth Terminal Capacity 2 | 4 x 1.5mm2                             |  |
| Earth Terminal Capacity 3 | 3 x 2.5mm2                             |  |
| Earth Terminal Capacity 4 | 1 x 4mm2 Multi-Strand                  |  |
| Earth Terminal Capacity 5 | 1 x 6mm2                               |  |
| Product Class 1           | Must be earthed                        |  |
| Ambient Operating         | -5° to +40°C                           |  |
| Temperature               |                                        |  |
| Recommended Location      | Indoor use only                        |  |
| Standard/Approval         | BS EN 60669-1                          |  |
| Patents and Trademarks    | Trade Mark No. 2296586                 |  |