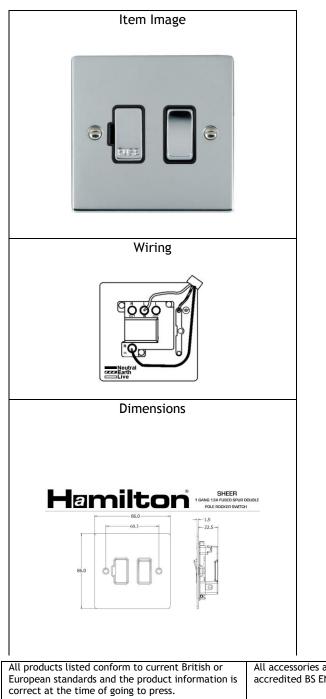

## 87 SP BC-B

Sheer Bright Chrome 1 gang 13A Fused Spur Double Pole. Standard Insert will be Bright Chrome with a Black surround.

| Primary Range             | Sheer                                  |  |
|---------------------------|----------------------------------------|--|
| Insert Type               | Switched Fused Connection Units        |  |
| Plate Finish              | Bright Chrome                          |  |
| Frame Finish              |                                        |  |
| Switch Colour             | Bright Chrome                          |  |
| Body & Switch Trim        | Black                                  |  |
| Height                    | Single = 86mm                          |  |
| Width                     | Single = 86mm                          |  |
| Depth                     | Single = 1.5mm                         |  |
| Fixing Hole Centres       | Box Fixing = 60.3mmBox Fixing = 60.3mm |  |
| Minimum Wall Box Depth    | 35mm                                   |  |
| Wattage                   |                                        |  |
| Switched Poles            | Double                                 |  |
| Current Rating            | 13 Amp                                 |  |
| Voltage                   | 220/250V AC                            |  |
| Max load                  | 13 Amp                                 |  |
| Contact Gap Minimum       | 3mm                                    |  |
| Terminal Capacity 1       | 3 x 2.5mm2                             |  |
| Terminal Capacity 2       | 2 x 4mm2 Multi-Strand                  |  |
| Terminal Capacity 3       | 1 x 6mm2                               |  |
| Terminal Capacity 4       |                                        |  |
| Terminal Capacity 5       |                                        |  |
| Earth Terminal Capacity 1 | 6 x 1mm2                               |  |
| Earth Terminal Capacity 2 | 5 x 1.5mm2                             |  |
| Earth Terminal Capacity 3 | 3 x 2.5mm2                             |  |
| Earth Terminal Capacity 4 | 2 x 4mm2 Multi-Strand                  |  |
| Earth Terminal Capacity 5 | 1 x 6mm2                               |  |
| Product Class 1           | Must be earthed                        |  |
| Ambient Operating         | -5° to +40°C                           |  |
| Temperature               |                                        |  |
| Recommended Location      | Indoor use only                        |  |
| Standard/Approval         | BS 1363                                |  |
| Patents and Trademarks    | Trade Mark No. 2296586                 |  |