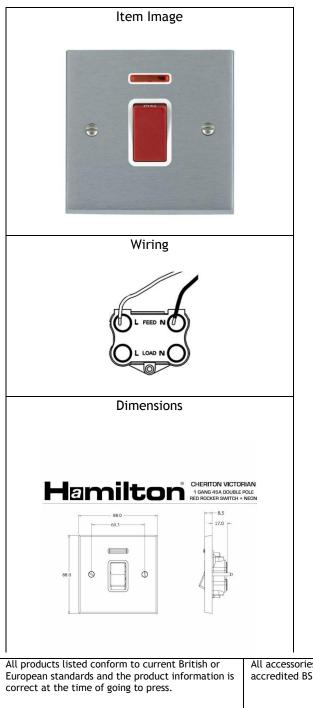

## www.hamilton-litestat.com

| Cheriton Victorian Satin Chrome 1 gang 45A Double Pole Red Rocker and neon. Standard Insert will be Red with a White surround. |                                        |  |  |
|--------------------------------------------------------------------------------------------------------------------------------|----------------------------------------|--|--|
|                                                                                                                                |                                        |  |  |
| Primary Range                                                                                                                  | Cheriton Victorian                     |  |  |
| Insert Type                                                                                                                    | Double Pole Rocker Switches with Neon  |  |  |
| Plate Finish                                                                                                                   | Satin Chrome                           |  |  |
| Frame Finish                                                                                                                   |                                        |  |  |
| Switch Colour                                                                                                                  | Red                                    |  |  |
| Body & Switch Trim                                                                                                             | White                                  |  |  |
| Height                                                                                                                         | Single = 88mm                          |  |  |
| Width                                                                                                                          | Single = 88mm                          |  |  |
| Depth                                                                                                                          | Single = 8.5mm                         |  |  |
| Fixing Hole Centres                                                                                                            | Box Fixing = 60.3mmBox Fixing = 60.3mm |  |  |
| Minimum Wall Box Depth                                                                                                         | 35mm                                   |  |  |
| Wattage                                                                                                                        |                                        |  |  |
| Switched Poles                                                                                                                 | Double                                 |  |  |
| Current Rating                                                                                                                 | 45 Amp                                 |  |  |
| Voltage                                                                                                                        | 220/250V AC                            |  |  |
| Max load                                                                                                                       | 45 Amp                                 |  |  |
| Contact Gap Minimum                                                                                                            | 3mm                                    |  |  |
| Terminal Capacity 1                                                                                                            | 3 x 6mm2                               |  |  |
| Terminal Capacity 2                                                                                                            | 2 x 10mm2                              |  |  |
| Terminal Capacity 3                                                                                                            | 1 x 16mm2                              |  |  |
| Terminal Capacity 4                                                                                                            |                                        |  |  |
| Terminal Capacity 5                                                                                                            |                                        |  |  |
| Earth Terminal Capacity 1                                                                                                      | 3 x 6mm2                               |  |  |
| Earth Terminal Capacity 2                                                                                                      | 2 x 1mm2                               |  |  |
| Earth Terminal Capacity 3                                                                                                      | 1 x 16mm2                              |  |  |
| Earth Terminal Capacity 4                                                                                                      |                                        |  |  |
| Earth Terminal Capacity 5                                                                                                      |                                        |  |  |
| Product Class 1                                                                                                                | Must be earthed                        |  |  |
| Ambient Operating                                                                                                              | -5° to +40°C                           |  |  |
| Temperature                                                                                                                    |                                        |  |  |
| Recommended Location                                                                                                           | Indoor use only                        |  |  |
| Standard/Approval                                                                                                              | BS EN 60669-1                          |  |  |
| Patents and Trademarks                                                                                                         | Trade Mark No. 2344779                 |  |  |