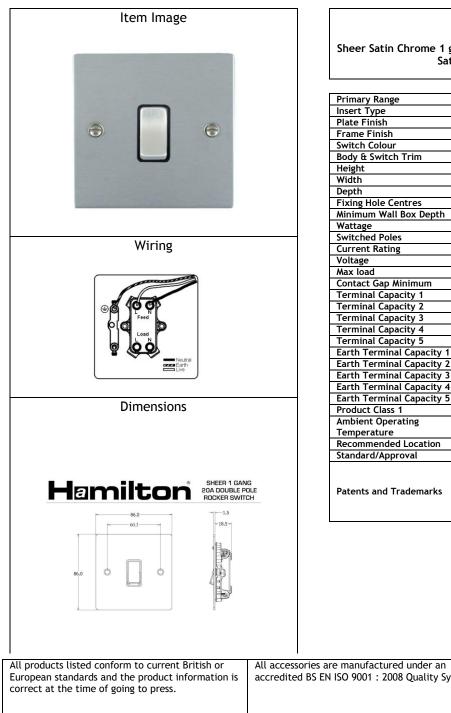

## Sheer Satin Chrome 1 gang 20AX Double Pole Rocker. Standard Insert will be Satin Chrome with a Black surround. Primary Range Sheer Double Pole Rocker Switches Insert Type Satin Chrome Plate Finish Frame Finish Switch Colour Satin Chrome Body & Switch Trim Black Height Single = 86mm Width Single = 86mm Depth Single = 1.5mm Fixing Hole Centres Box Fixing = 60.3mmBox Fixing = 60.3mm Minimum Wall Box Depth 35mm Wattage Switched Poles Double Current Rating 20AX 220/250V AC Voltage 20 Amp inductive Max load Contact Gap Minimum 3mm **Terminal Capacity 1** 3 x 2.5mm2 **Terminal Capacity 2** 2 x 4mm2 Multi-Strand **Terminal Capacity 3** 1 x 6mm2 Terminal Capacity 4 **Terminal Capacity 5** Earth Terminal Capacity 1 6 x 1mm2 Earth Terminal Capacity 2 5 x 1.5mm2

3 x 2.5mm2

1 x 6mm2

Must be earthed

-5° to +40°C

Indoor use only BS EN 60669-1

2 x 4mm2 Multi-Strand

Trade Mark No. 2296586

86 DP SC-B