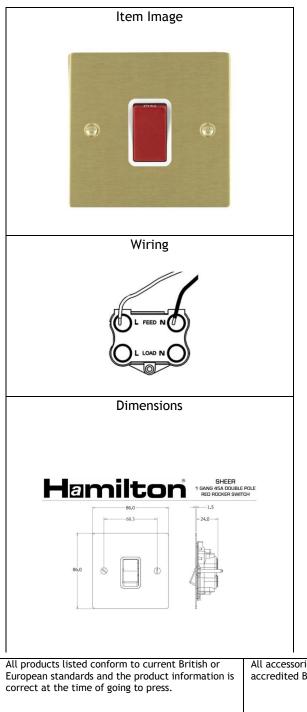

## 82 45 W

Sheer Satin Brass 1 gang 45A Double Pole Red Rocker. Standard Insert will be Red with a White surround.

| Primary Range             | Sheer                                  |  |
|---------------------------|----------------------------------------|--|
| Insert Type               | Double Pole Rocker Switches            |  |
| Plate Finish              | Satin Brass                            |  |
| Frame Finish              |                                        |  |
| Switch Colour             | Red                                    |  |
| Body & Switch Trim        | White                                  |  |
| Height                    | Single = 86mm                          |  |
| Width                     | Single = 86mm                          |  |
| Depth                     | Single = 1.5mm                         |  |
| Fixing Hole Centres       | Box Fixing = 60.3mmBox Fixing = 60.3mm |  |
| Minimum Wall Box Depth    | 35mm                                   |  |
| Wattage                   |                                        |  |
| Switched Poles            | Double                                 |  |
| Current Rating            | 45 Amp                                 |  |
| Voltage                   | 220/250V AC                            |  |
| Max load                  | 45 Amp                                 |  |
| Contact Gap Minimum       | 3mm                                    |  |
| Terminal Capacity 1       | 3 x 6mm2                               |  |
| Terminal Capacity 2       | 2 x 10mm2                              |  |
| Terminal Capacity 3       | 1 x 16mm2                              |  |
| Terminal Capacity 4       |                                        |  |
| Terminal Capacity 5       |                                        |  |
| Earth Terminal Capacity 1 | 3 x 6mm2                               |  |
| Earth Terminal Capacity 2 | 2 x 1mm2                               |  |
| Earth Terminal Capacity 3 | 1 x 16mm2                              |  |
| Earth Terminal Capacity 4 |                                        |  |
| Earth Terminal Capacity 5 |                                        |  |
| Product Class 1           | Must be earthed                        |  |
| Ambient Operating         | -5° to +40°C                           |  |
| Temperature               |                                        |  |
| Recommended Location      | Indoor use only                        |  |
| Standard/Approval         | BS EN 60669-1                          |  |
| Patents and Trademarks    | Trade Mark No. 2296586                 |  |