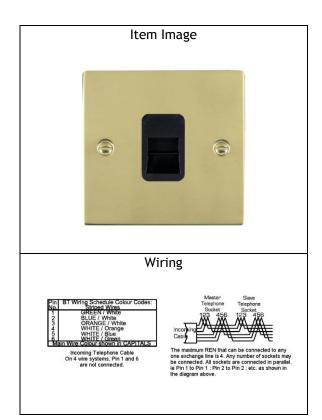

## Sheer Polished Brass 1 gang Telephone Slave. Standard Insert will be Black.

81 TCS B

| Primary Range             | Sheer                                  |  |
|---------------------------|----------------------------------------|--|
| Insert Type               | LJ Telephone Slave Outlets             |  |
| Plate Finish              | Polished Brass                         |  |
| Frame Finish              |                                        |  |
| Switch Colour             |                                        |  |
| Body & Switch Trim        | Black                                  |  |
| Height                    | Single = 86mm                          |  |
| Width                     | Single = 86mm                          |  |
| Depth                     | Single = 1.5mm                         |  |
| Fixing Hole Centres       | Box Fixing = 60.3mmBox Fixing = 60.3mm |  |
| Minimum Wall Box Depth    | 25mm                                   |  |
| Wattage                   |                                        |  |
| Switched Poles            | n/a                                    |  |
| Current Rating            |                                        |  |
| Voltage                   |                                        |  |
| Max load                  |                                        |  |
| Contact Gap Minimum       | n/a                                    |  |
| Terminal Capacity 1       |                                        |  |
| Terminal Capacity 2       |                                        |  |
| Terminal Capacity 3       |                                        |  |
| Terminal Capacity 4       |                                        |  |
| Terminal Capacity 5       |                                        |  |
| Earth Terminal Capacity 1 | 5 x 1mm2                               |  |
| Earth Terminal Capacity 2 | 4 x 1.5mm2                             |  |
| Earth Terminal Capacity 3 | 3 x 2.5mm2                             |  |
| Earth Terminal Capacity 4 | 1 x 4mm2 Multi-Strand                  |  |
| Earth Terminal Capacity 5 | 1 x 6mm2                               |  |
| Product Class 1           | Must be earthed (ref BS7671 415.2.1)   |  |
| Ambient Operating         | -5° to +40°C                           |  |
| Temperature               |                                        |  |
| Recommended Location      | Indoor use only                        |  |
| Standard/Approval         |                                        |  |
| Patents and Trademarks    | Trade Mark No. 2296586                 |  |