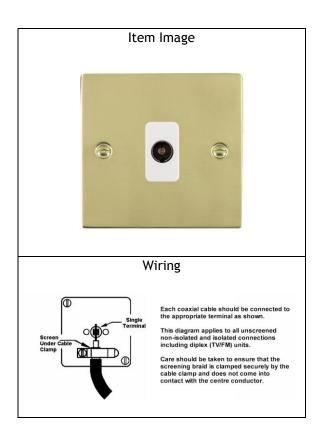

## <u>81 TV W</u> Sheer Polished Brass 1 gang Non Isolated Television 1in/1out. Standard Insert will be White.

| Primary Range             | Sheer                                  |  |
|---------------------------|----------------------------------------|--|
| Insert Type               | TV & Satellite Outlets - Non Isolated  |  |
| Plate Finish              | Polished Brass                         |  |
| Frame Finish              |                                        |  |
| Switch Colour             |                                        |  |
| Body & Switch Trim        | White                                  |  |
| Height                    | Single = 86mm                          |  |
| Width                     | Single = 86mm                          |  |
| Depth                     | Single = 1.5mm                         |  |
| Fixing Hole Centres       | Box Fixing = 60.3mmBox Fixing = 60.3mm |  |
| Minimum Wall Box Depth    | 25mm                                   |  |
| Wattage                   |                                        |  |
| Switched Poles            | n/a                                    |  |
| Current Rating            |                                        |  |
| Voltage                   |                                        |  |
| Max load                  |                                        |  |
| Contact Gap Minimum       | n/a                                    |  |
| Terminal Capacity 1       |                                        |  |
| Terminal Capacity 2       |                                        |  |
| Terminal Capacity 3       |                                        |  |
| Terminal Capacity 4       |                                        |  |
| Terminal Capacity 5       |                                        |  |
| Earth Terminal Capacity 1 | 5 x 1mm2                               |  |
| Earth Terminal Capacity 2 | 4 x 1.5mm2                             |  |
| Earth Terminal Capacity 3 | 3 x 2.5mm2                             |  |
| Earth Terminal Capacity 4 | 1 x 4mm2 Multi-Strand                  |  |
| Earth Terminal Capacity 5 | 1 x 6mm2                               |  |
| Product Class 1           | Must be earthed (ref BS7671 415.2.1)   |  |
| Ambient Operating         | -5° to +40°C                           |  |
| Temperature               |                                        |  |
| Recommended Location      | Indoor use only                        |  |
| Standard/Approval         |                                        |  |
| Patents and Trademarks    | Trade Mark No. 2296586                 |  |