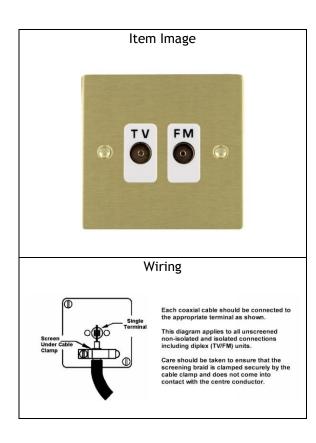

## <u>82 TVFM W</u>

Sheer Satin Brass 2 gang Isolated Television/FM 1in/2out. Standard Insert will be White.

| Primary Range                    | Sheer                                  |
|----------------------------------|----------------------------------------|
| Insert Type                      | TV & Satellite Outlets - Non Isolated  |
| Plate Finish                     | Satin Brass                            |
| Frame Finish                     |                                        |
| Switch Colour                    |                                        |
| Body & Switch Trim               | White                                  |
| Height                           | Single = 86mm                          |
| Width                            | Single = 86mm                          |
| Depth                            | Single = 1.5mm                         |
| Fixing Hole Centres              | Box Fixing = 60.3mmBox Fixing = 60.3mm |
| Minimum Wall Box Depth           | 25mm                                   |
| Wattage                          |                                        |
| Switched Poles                   | n/a                                    |
| Current Rating                   |                                        |
| Voltage                          |                                        |
| Max load                         |                                        |
| Contact Gap Minimum              | n/a                                    |
| Terminal Capacity 1              |                                        |
| Terminal Capacity 2              |                                        |
| Terminal Capacity 3              |                                        |
| Terminal Capacity 4              |                                        |
| Terminal Capacity 5              |                                        |
| Earth Terminal Capacity 1        | 5 x 1mm2                               |
| Earth Terminal Capacity 2        | 4 x 1.5mm2                             |
| Earth Terminal Capacity 3        | 3 x 2.5mm2                             |
| Earth Terminal Capacity 4        | 1 x 4mm2 Multi-Strand                  |
| Earth Terminal Capacity 5        | 1 x 6mm2                               |
| Product Class 1                  | Must be earthed (ref BS7671 415.2.1)   |
| Ambient Operating<br>Temperature | -5° to +40°C                           |
| Recommended Location             | Indoor use only                        |
| Standard/Approval                |                                        |
| Patents and Trademarks           | Trade Mark No. 2296586                 |