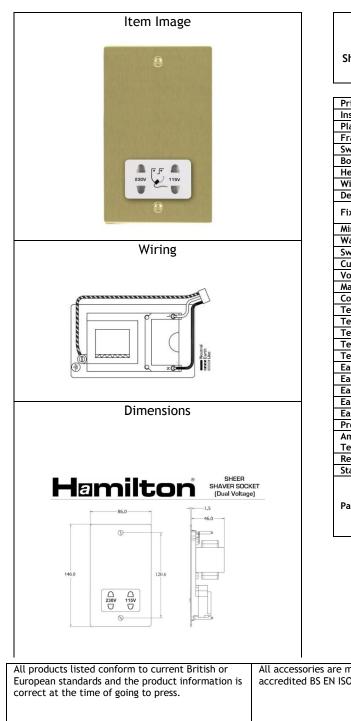

## www.hamilton-litestat.com

| Sheer Satin Brass Shaver Socket Dual Voltage. Standard Insert will be White. |                                                               |  |  |
|------------------------------------------------------------------------------|---------------------------------------------------------------|--|--|
|                                                                              |                                                               |  |  |
|                                                                              |                                                               |  |  |
| Primary Range                                                                | Sheer                                                         |  |  |
| Insert Type                                                                  | Shaver Sockets                                                |  |  |
| Plate Finish                                                                 | Satin Brass                                                   |  |  |
| Frame Finish                                                                 |                                                               |  |  |
| Switch Colour                                                                |                                                               |  |  |
| Body & Switch Trim                                                           | White                                                         |  |  |
| Height                                                                       | Double Vertically Mounted = 146mm                             |  |  |
| Width                                                                        | Double Vertically Mounted = 86mm                              |  |  |
| Depth                                                                        | Double Vertically Mounted = 1.5mm                             |  |  |
| Fixing Hole Centres                                                          | Box Fixing = 120.6mm VerticalBox Fixing = 120.6mm<br>Vertical |  |  |
| Minimum Wall Box Depth                                                       | 47mm                                                          |  |  |
| Wattage                                                                      |                                                               |  |  |
| Switched Poles                                                               | none                                                          |  |  |
| Current Rating                                                               | 20VA                                                          |  |  |
| Voltage                                                                      | 220/250V AC                                                   |  |  |
| Max load                                                                     | 200/250V input; 115/230V 20VA output                          |  |  |
| Contact Gap Minimum                                                          | n/a                                                           |  |  |
| Terminal Capacity 1                                                          | 5 x 1mm2                                                      |  |  |
| Terminal Capacity 2                                                          | 4 x 1.5mm2                                                    |  |  |
| Terminal Capacity 3                                                          | 3 x 2.5mm2                                                    |  |  |
| Terminal Capacity 4                                                          | 2 x 4mm2 Multi-Strand                                         |  |  |
| Terminal Capacity 5                                                          | 1 x 6mm2                                                      |  |  |
| Earth Terminal Capacity 1                                                    | 9 x 1mm2                                                      |  |  |
| Earth Terminal Capacity 2                                                    | 6 x 1.5mm2                                                    |  |  |
| Earth Terminal Capacity 3                                                    | 4 x 2.5mm2                                                    |  |  |
| Earth Terminal Capacity 4                                                    | 2 x 4mm2 Multi-Strand                                         |  |  |
| Earth Terminal Capacity 5                                                    | 1 x 6mm2                                                      |  |  |
| Product Class 1                                                              | Must be earthed                                               |  |  |
| Ambient Operating<br>Temperature                                             | -5° to +40°C                                                  |  |  |
| Recommended Location                                                         | Indoor use only                                               |  |  |
| Standard/Approval                                                            | BS EN 61558 - BS 4573                                         |  |  |
| Patents and Trademarks                                                       | Trade Mark No. 2296586                                        |  |  |
|                                                                              |                                                               |  |  |