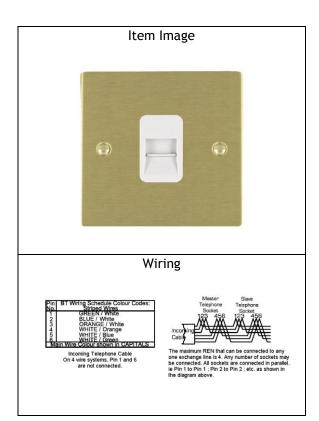

## 82 TCS W

Sheer Satin Brass 1 gang Telephone Slave. Standard Insert will be White.

| Primary Range                    | Sheer                                          |  |
|----------------------------------|------------------------------------------------|--|
| Insert Type                      | LJ Telephone Slave Outlets                     |  |
| Plate Finish                     | Satin Brass                                    |  |
| Frame Finish                     | Saciii Di ass                                  |  |
| Switch Colour                    |                                                |  |
| Body & Switch Trim               | White                                          |  |
| Height                           |                                                |  |
| Width                            | Single = 86mm                                  |  |
|                                  | Single = 86mm                                  |  |
| Depth                            | Single = 1.5mm                                 |  |
| Fixing Hole Centres              | Box Fixing = 60.3mmBox Fixing = 60.3mm<br>25mm |  |
| Minimum Wall Box Depth           | 25mm                                           |  |
| Wattage<br>Switched Poles        |                                                |  |
| -                                | n/a                                            |  |
| Current Rating                   |                                                |  |
| Voltage                          |                                                |  |
| Max load                         |                                                |  |
| Contact Gap Minimum              | n/a                                            |  |
| Terminal Capacity 1              |                                                |  |
| Terminal Capacity 2              |                                                |  |
| Terminal Capacity 3              |                                                |  |
| Terminal Capacity 4              |                                                |  |
| Terminal Capacity 5              |                                                |  |
| Earth Terminal Capacity 1        | 5 x 1mm2                                       |  |
| Earth Terminal Capacity 2        | 4 x 1.5mm2                                     |  |
| Earth Terminal Capacity 3        | 3 x 2.5mm2                                     |  |
| Earth Terminal Capacity 4        | 1 x 4mm2 Multi-Strand                          |  |
| Earth Terminal Capacity 5        | 1 x 6mm2                                       |  |
| Product Class 1                  | Must be earthed (ref BS7671 415.2.1)           |  |
| Ambient Operating<br>Temperature | -5° to +40°C                                   |  |
| Recommended Location             | Indoor use only                                |  |
| Standard/Approval                |                                                |  |
| Patents and Trademarks           | Trade Mark No. 2296586                         |  |