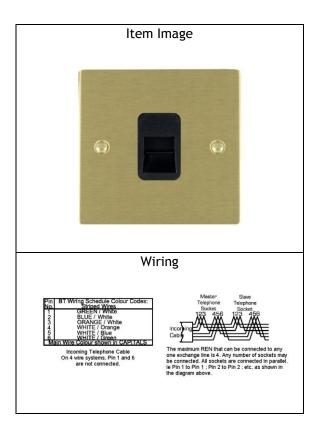

## 82 TCS B

Sheer Satin Brass 1 gang Telephone Slave. Standard Insert will be Black.

| Primary Range             | Sheer                                  |  |
|---------------------------|----------------------------------------|--|
| Insert Type               | LJ Telephone Slave Outlets             |  |
| Plate Finish              | Satin Brass                            |  |
| Frame Finish              |                                        |  |
| Switch Colour             |                                        |  |
| Body & Switch Trim        | Black                                  |  |
| Height                    | Single = 86mm                          |  |
| Width                     | Single = 86mm                          |  |
| Depth                     | Single = 1.5mm                         |  |
| Fixing Hole Centres       | Box Fixing = 60.3mmBox Fixing = 60.3mm |  |
| Minimum Wall Box Depth    | 25mm                                   |  |
| Wattage                   |                                        |  |
| Switched Poles            | n/a                                    |  |
| Current Rating            |                                        |  |
| Voltage                   |                                        |  |
| Max load                  |                                        |  |
| Contact Gap Minimum       | n/a                                    |  |
| Terminal Capacity 1       |                                        |  |
| Terminal Capacity 2       |                                        |  |
| Terminal Capacity 3       |                                        |  |
| Terminal Capacity 4       |                                        |  |
| Terminal Capacity 5       |                                        |  |
| Earth Terminal Capacity 1 | 5 x 1mm2                               |  |
| Earth Terminal Capacity 2 | 4 x 1.5mm2                             |  |
| Earth Terminal Capacity 3 | 3 x 2.5mm2                             |  |
| Earth Terminal Capacity 4 | 1 x 4mm2 Multi-Strand                  |  |
| Earth Terminal Capacity 5 | 1 x 6mm2                               |  |
| Product Class 1           | Must be earthed (ref BS7671 415.2.1)   |  |
| Ambient Operating         | -5° to +40°C                           |  |
| Temperature               | 3 60 10 0                              |  |
| Recommended Location      | Indoor use only                        |  |
| Standard/Approval         |                                        |  |
| Patents and Trademarks    | Trade Mark No. 2296586                 |  |